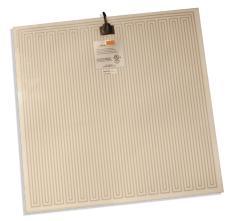

## Details

- Product thickness: 0.3mm.
- Maximum Watt Density: 1.25 Watts/square inch.
- Self regulating (PTC) technology.
- Uniform heat distribution and superior heat transfer.
- 24" 18 gauge wire leads located center, top of the heater.
- UL listed. Elements pass extensive UL testing for safety and reliability.
- Made in the USA and covered by a 5-year warranty.
- Peel and stick application.
- For use behind vanity mirrors.

## Standard Sizes | Electrical

| 12" x 12" | 120V / 25W |
|-----------|------------|
| 14" x 14" | 120V / 35W |
| 20" x 20" | 120V / 65W |