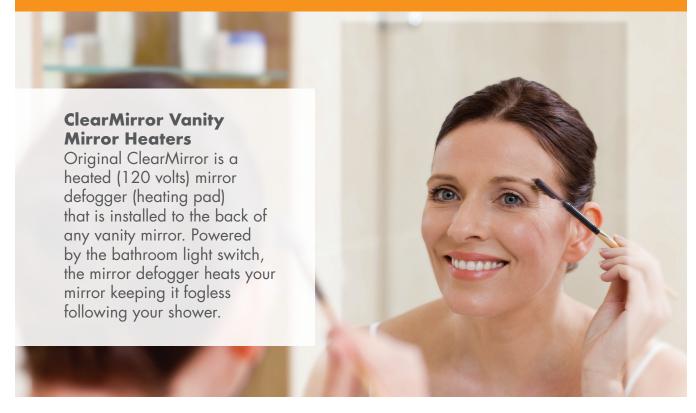

## ORIGINAL CLEARMIRROR™ CLARITY AND CONVENIENCE

## Details

- Product thickness: 0.3mm.
- Maximum Watt Density: 1.25 Watts/square inch.
- Self regulating (PTC) technology.
- Uniform heat distribution and superior heat transfer.
- 24" 18 gauge wire leads located center, top of the heater.
- UL listed. Elements pass extensive UL testing for safety and reliability.
- Made in the USA and covered by a 5-year warranty.
- Peel and stick application.
- For use behind vanity mirrors.

Not for use in showers or steam rooms. Use Shower ClearMirror for those applications.